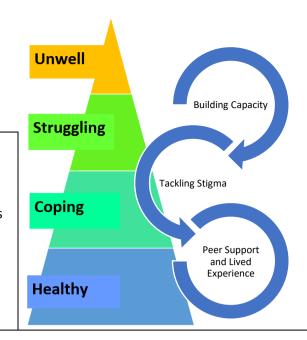

Courses will aim to tackle the stigma surrounding mental health and build your capacity to support the mental health of others. Some courses will help to support your own mental health with some linking to and/or providing peer support and lived experience throughout.

|                                                                                      | Delivery model:                                               | е | e-learning | F2F      | 1                 | Face to Face   | В                         | Blended     |
|--------------------------------------------------------------------------------------|---------------------------------------------------------------|---|------------|----------|-------------------|----------------|---------------------------|-------------|
| Key                                                                                  | Costs:                                                        | F | Free       | £F       |                   | Funded         | £                         | Costs apply |
| ,                                                                                    | Colour coding below will enable you to link the course to the |   |            |          |                   |                |                           |             |
|                                                                                      | Healthy                                                       |   | Coping     |          | Struggling Unwell |                |                           |             |
| Course Name (Hyperlink)                                                              |                                                               |   |            | Delivery | Cost              | Course level   | For those working with:   |             |
| <u>Understanding Depression and Low Mood in YP (Young People)</u>                    |                                                               |   |            | е        | F                 | Introductory   | Young People              |             |
| Social and Emotional Development: Supporting Teenage Wellbeing                       |                                                               |   |            | е        | F                 | Introductory   | Young People              |             |
| Mindful Wellbeing for Teachers with Stress and Anxiety                               |                                                               |   |            | е        | F                 | Introductory   | School age C&YP           |             |
| Self Care and Wellbeing: A Practical Guide for Health and Social Care.               |                                                               |   |            | е        | F                 | Introductory   | Self-care                 |             |
| Wellbeing and Resilience at Work                                                     |                                                               |   |            | е        | F                 | Introductory   | Self-care                 |             |
| Mental Health in Construction                                                        |                                                               |   |            | е        | F                 | Introductory   | Adults                    |             |
| The science of wellbeing                                                             |                                                               |   |            | е        | F                 | Introductory   | Self-care                 |             |
| Mindfulness and Wellbeing: Living with Balance and Ease                              |                                                               |   |            | е        | F                 | Introductory   | Self-care                 |             |
| Build Personal Resilience                                                            |                                                               |   |            | е        | F                 | Introductory   | Self-care and others      |             |
| Mind ed (provides a variety of courses)                                              |                                                               |   |            | е        | F                 | Introductory   | Children and Young People |             |
| Emotional Resilience – 4MH                                                           |                                                               |   |            | e or F2F | £F                | Introductory   | Self – 13 years plus      |             |
| Trauma Informed Practice Level 1 (learningpool.com)                                  |                                                               |   |            | е        | F                 | Introductory   | C&YP / Adults             |             |
| Make Every Contact Count (MECC)                                                      |                                                               |   |            | e or F2F | £F                | Introductory   | Adults                    |             |
| Managing Mental Health and Stress                                                    |                                                               |   |            | е        | F                 | Introductory   | Adults in the workplace   |             |
| Youth Mental Health: Supporting Young People Using a Trauma Informed <u>Approach</u> |                                                               |   |            | е        | F                 | Introductory   | Young people              |             |
| Self-Harm Awareness (Children and Young People)                                      |                                                               |   |            | е        | F                 | Introductory   | Children & young people   |             |
| Personalised Conversations: Health Coaching Skills 1                                 |                                                               |   |            | F2f      |                   | Intermediate   | Young people & adults     |             |
| Connect 5 (mental health and well being)                                             |                                                               |   |            | F2F      | £F                | Introductory   | 16 years plus             |             |
| HOPE Programme                                                                       |                                                               |   |            | F2F      | F                 | Course related | Self-care                 |             |
| Body Image and Mental Health in Young People                                         |                                                               |   |            | е        | F                 | Intermediate   | Young People              |             |
| Psychological First Aid: Supporting Children and Young People                        |                                                               |   |            | е        | F                 | Introductory   | Children & young people   |             |
| Psychological First Aid                                                              |                                                               |   |            | е        | F                 | Introductory   | Adults                    |             |
| Devon Reco                                                                           | <u>Devon Recovery Learning Community</u> – range of courses   |   |            |          | F                 | Course related | Self-care                 |             |
| BeWell@Ste                                                                           | epOne – range of courses                                      | S |            | В        | F                 | Course related | Adults                    |             |
|                                                                                      | Suicide Awareness (options available)                         |   |            |          | F                 | Introductory   | 16 years plus             |             |
|                                                                                      | We Need to Talk About Suicide                                 |   |            |          | F                 | Intermediate   | Adults                    |             |
| Mental Health First Aid                                                              |                                                               |   |            | e or F2F | £                 | Advanced       | Adults                    |             |
| Mental Health First Aider Qualification                                              |                                                               |   |            | e or F2F | £                 | Advanced       | Adults                    |             |
| START (Suicide prevention)                                                           |                                                               |   |            | е        | £                 | Introductory   | 15 years plus             |             |
| SafeTALK (Suicide prevention)                                                        |                                                               |   |            | F2F      | £                 | Introductory   | 15 years plus             |             |
| Bereavement and Loss                                                                 |                                                               |   |            | F2F      | £                 | Introductory   | Adults                    |             |
|                                                                                      | BarberTalk Lite (Suicide prevention)                          |   |            |          | £F                | Introductory   | Young people & adults     |             |
|                                                                                      | Community Suicide Awareness - 4MH                             |   |            |          | £F                | Introductory   | Young people & adults     |             |
|                                                                                      | Suicide First Aid                                             |   |            |          | £                 | Intermediate   | Adults                    |             |
| Suicide First Aid Lite                                                               |                                                               |   |            | F2F      | £                 | Introductory   | Adults                    |             |
| Five Steps to Suicide Awareness                                                      |                                                               |   |            | F2F      | £                 | Introductory   | Adults                    |             |
| Applied Suicide Intervention Skills Training (ASIST)                                 |                                                               |   |            | F2F      | £                 | Advanced       | Adults                    |             |
| <u>BarberTalk</u>                                                                    |                                                               |   |            | F2F<br>B | £                 | Introductory   | Young people & adults     |             |
| <u>ASK</u>                                                                           |                                                               |   |            |          | £                 | Intermediate   | 5-14 years                |             |